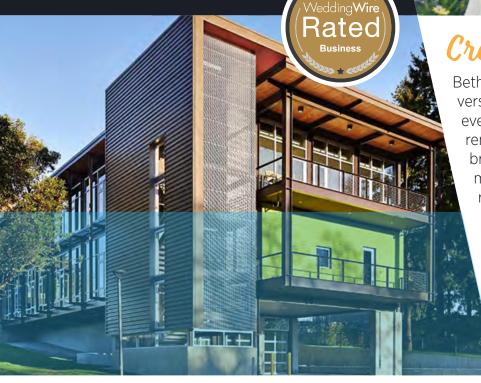

Less than 15 mins from Seatac Airport and 20 mins from Downtown Seattle!

Bethaday Community Learning Space (BCLS) is a versatile, affordable, and Silver LEED-Certified event venue nestled in a park in Seattle, WA. All rental proceeds support education programs of bringing science, technology, engineering, and math education to students of color in our region.

Elegantly inspired for every occasion, BCLS is a premiere event space that can be transformed for an amazing experience.

Whether you are planning on a grand scale or you prefer a more intimate and private setting, BCLS is the ideal venue for any social gathering.