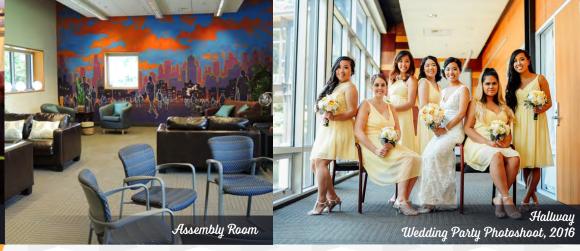

#### Assembly Room (Max. 50 guests)

Flexible seating arrangements Focal cityscape mural Natural light